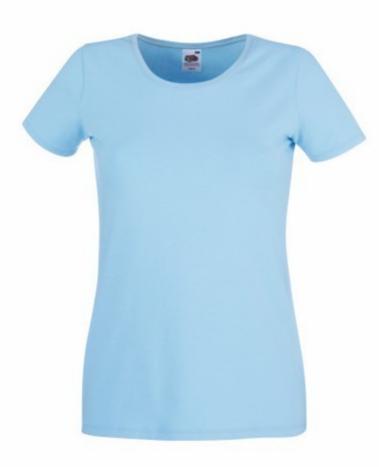

# FRUIT OF THE LOOM WOMEN'S CREW NECK T-SHIRT

## **Basic informations**

| Size: XS        |
|-----------------|
| Length: 51      |
| Width: 32       |
| Height: 19      |
| Size: XS        |
| Color: Sky blue |